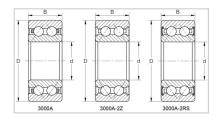

Double Row Angular Contact Ball Bearings

3000A-2Z Series-3003A-2Z

## WUXI GUANGQIANG BEARING TRADE CO.,LTD

| Designação                           | 3003A-2Z |
|--------------------------------------|----------|
| Dimensões principais (mm)            |          |
| d                                    | 17       |
| D                                    | 35       |
| В                                    | 14       |
| Classificações básicas de carga (KN) |          |
| Dinâmico (Cr)                        | 9        |
| Estático (Cor)                       | 6        |
| Velocidade limitada (rpm)            |          |
| Graxa                                | 12500    |
| Óleo                                 | -        |
| Peso                                 |          |
| (kg)                                 | 0.042    |
|                                      |          |